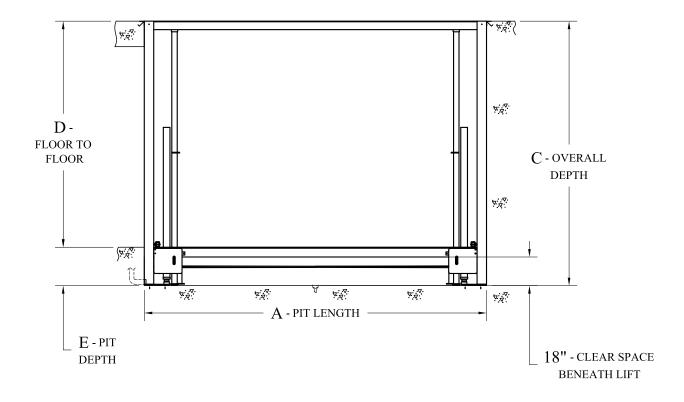

(NOT TO SCALE)
PROPOSAL DRAWING
QUOTE NO.

82602540

REV. 0 - 07/26/10 COPYRIGHT RESERVED 2010 AUTOQUIP CORPORATION ELEVATION VIEW
LIFT IN LOWERED POSITION

AUTOQUIP CORP. 1058 W.INDUSTRIAL AVE. GUTHRIE, OK 73044-1058 888-811-9876 WWW.AUTOQUIP.COM

888-811-9876 WWW.AUTOQUIP.COM

| LIFTING CAPACITY:  |    | LBS.            | TOTAL |
|--------------------|----|-----------------|-------|
| STATIC CAPACITY:   |    | LBS. PER DECK   |       |
| LOWERED HEIGHT:    |    | INCHES          |       |
| TRAVEL:            |    | INCHES (APPROX) |       |
| DIMENSIONS KEY     |    |                 |       |
| A - PIT LENGTH     |    |                 |       |
| B - PIT WIDTH      |    |                 |       |
| C - OVERALL DEPTH  | 1  |                 |       |
| D - FLOOR TO FLOOR |    |                 |       |
| E - PIT DEPTH      |    |                 |       |
| F - CLEAR LENGTH   |    |                 |       |
| G - CLEAR WIDTH    |    |                 |       |
| H - CLEAR HEIGHT   |    |                 |       |
| I - HEIGHT AT UPPE | R  |                 |       |
| K - PLATFORM WID   | ГН |                 |       |
|                    |    |                 |       |

EQUATION KEY A = L + 2"

B = K + 2" E = M + 1/2"

 $E = M + 1/2^{-}$ 

F = L - 40"

G = K - 19"

H = I - 6"

ISOMETRIC VIEW

LIFT IN LOWERED POSITION