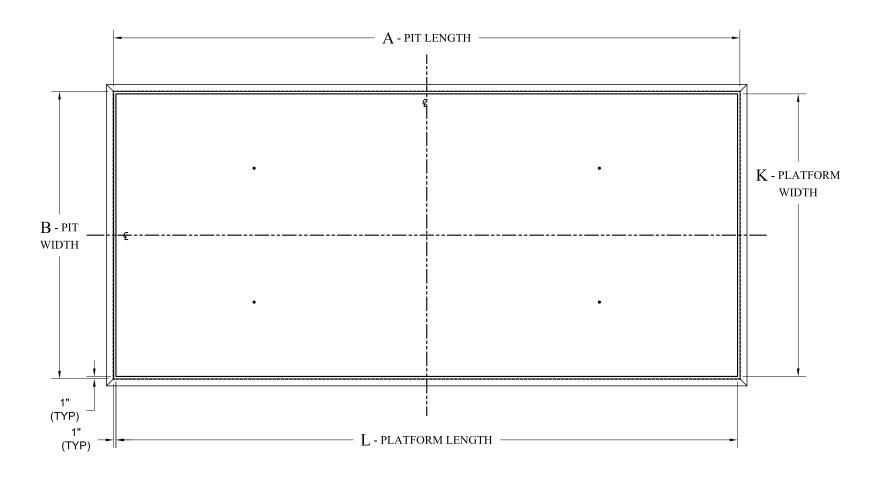

#### **TOP VIEW**

**CANOPY - UPPER FLOOR OPENING** 

(NOT TO SCALE)
PROPOSAL DRAWING
QUOTE NO.\_\_\_\_\_
REV. 0 - 07/26/10
COPYRIGHT RESERVED 2010
AUTOQUIP CORPORATION
82602540

Autoquip Autoquip corp. 1058 W.INDUSTRIAL AVE. GUTHRIE, OK 73044-1058

888-811-9876 WWW.AUTOQUIP.COM

| LIFTING CAPACITY:  |    | LBS.            | TOTAL |
|--------------------|----|-----------------|-------|
| STATIC CAPACITY:   |    | LBS. PER DECK   |       |
| LOWERED HEIGHT:    |    | INCHES          |       |
| TRAVEL:            |    | INCHES (APPROX) |       |
| DIMENSIONS KEY     |    |                 |       |
| A - PIT LENGTH     |    |                 |       |
| B - PIT WIDTH      |    |                 |       |
| C - OVERALL DEPTH  | 1  |                 |       |
| D - FLOOR TO FLOOR |    |                 |       |
| E - PIT DEPTH      |    |                 |       |
| F - CLEAR LENGTH   |    |                 |       |
| G - CLEAR WIDTH    |    |                 |       |
| H - CLEAR HEIGHT   |    |                 |       |
| I - HEIGHT AT UPPE | R  |                 |       |
| K - PLATFORM WID   | ГН |                 |       |
|                    |    |                 |       |

EQUATION KEY A = L + 2"

B = K + 2" E = M + 1/2"

 $E = M + 1/2^{-}$ 

F = L - 40"

G = K - 19"

H = I - 6"

ISOMETRIC VIEW

LIFT IN LOWERED POSITION