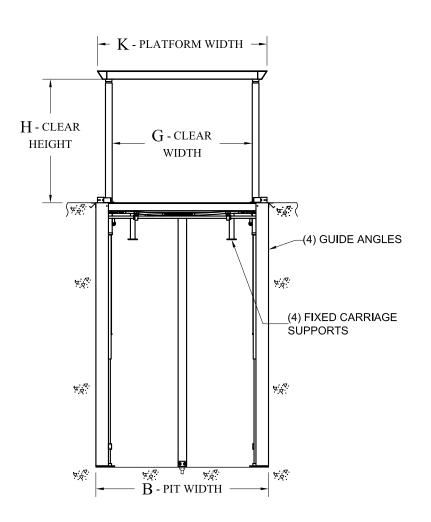

#### **TOP VIEW**

**CANOPY - UPPER FLOOR OPENING** 

(NOT TO SCALE)
PROPOSAL DRAWING
QUOTE NO.\_\_\_\_\_
REV. 0 - 07/26/10
COPYRIGHT RESERVED 2010
AUTOQUIP CORPORATION
82602540

Autoquip Autoquip corp. 1058 W.INDUSTRIAL AVE. GUTHRIE, OK 73044-1058

888-811-9876 WWW.AUTOQUIP.COM

| LIFTING CAPACITY:  |    | LBS.            | TOTAL |
|--------------------|----|-----------------|-------|
| STATIC CAPACITY:   |    | LBS. PER DECK   |       |
| LOWERED HEIGHT:    |    | INCHES          |       |
| TRAVEL:            |    | INCHES (APPROX) |       |
| DIMENSIONS KEY     |    |                 |       |
| A - PIT LENGTH     |    |                 |       |
| B - PIT WIDTH      |    |                 |       |
| C - OVERALL DEPTH  | 1  |                 |       |
| D - FLOOR TO FLOOR |    |                 |       |
| E - PIT DEPTH      |    |                 |       |
| F - CLEAR LENGTH   |    |                 |       |
| G - CLEAR WIDTH    |    |                 |       |
| H - CLEAR HEIGHT   |    |                 |       |
| I - HEIGHT AT UPPE | R  |                 |       |
| K - PLATFORM WID   | ГН |                 |       |
|                    |    |                 |       |

EQUATION KEY A = L + 2"

B = K + 2" E = M + 1/2"

 $E = M + 1/2^{-}$ 

F = L - 40"

G = K - 19"

H = I - 6"

ISOMETRIC VIEW

LIFT IN LOWERED POSITION