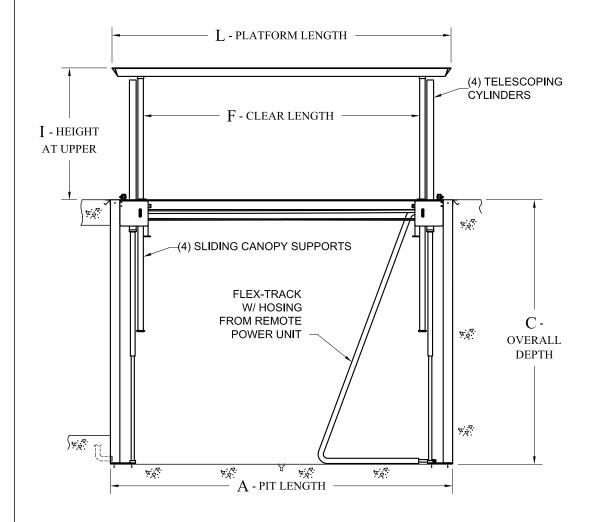

(NOT TO SCALE) PROPOSAL DRAWING QUOTE NO. REV. 0 - 07/26/10 **COPYRIGHT RESERVED 2010 AUTOQUIP CORPORATION** 82602540

**ELEVATION VIEW** LIFT IN RAISED POSITION

1058 W.INDUSTRIAL AVE. GUTHRIE, OK 73044-1058 888-811-9876 WWW.AUTOQUIP.COM

888-811-9876 WWW.AUTOQUIP.COM

| LIFTING CAPACITY:  |    | LBS.            | TOTAL |
|--------------------|----|-----------------|-------|
| STATIC CAPACITY:   |    | LBS. PER DECK   |       |
| LOWERED HEIGHT:    |    | INCHES          |       |
| TRAVEL:            |    | INCHES (APPROX) |       |
| DIMENSIONS KEY     |    |                 |       |
| A - PIT LENGTH     |    |                 |       |
| B - PIT WIDTH      |    |                 |       |
| C - OVERALL DEPTH  | 1  |                 |       |
| D - FLOOR TO FLOOR |    |                 |       |
| E - PIT DEPTH      |    |                 |       |
| F - CLEAR LENGTH   |    |                 |       |
| G - CLEAR WIDTH    |    |                 |       |
| H - CLEAR HEIGHT   |    |                 |       |
| I - HEIGHT AT UPPE | R  |                 |       |
| K - PLATFORM WID   | ГН |                 |       |
|                    |    |                 |       |

EQUATION KEY A = L + 2"

B = K + 2" E = M + 1/2"

 $E = M + 1/2^{-}$ 

F = L - 40"

G = K - 19"

H = I - 6"

ISOMETRIC VIEW

LIFT IN LOWERED POSITION