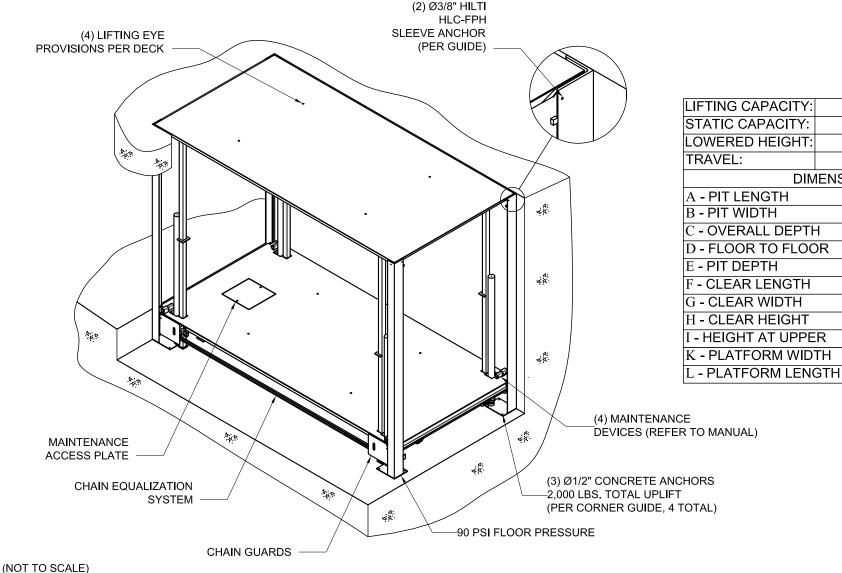

888-811-9876 WWW.AUTOQUIP.COM

| LIFTING CAPACITY:  |    | LBS.            | TOTAL |
|--------------------|----|-----------------|-------|
| STATIC CAPACITY:   |    | LBS. PER DECK   |       |
| LOWERED HEIGHT:    |    | INCHES          |       |
| TRAVEL:            |    | INCHES (APPROX) |       |
| DIMENSIONS KEY     |    |                 |       |
| A - PIT LENGTH     |    |                 |       |
| B - PIT WIDTH      |    |                 |       |
| C - OVERALL DEPTH  | 1  |                 |       |
| D - FLOOR TO FLOOR |    |                 |       |
| E - PIT DEPTH      |    |                 |       |
| F - CLEAR LENGTH   |    |                 |       |
| G - CLEAR WIDTH    |    |                 |       |
| H - CLEAR HEIGHT   |    |                 |       |
| I - HEIGHT AT UPPE | R  |                 |       |
| K - PLATFORM WID   | ГН |                 |       |
|                    |    |                 |       |

EQUATION KEY A = L + 2"

B = K + 2" E = M + 1/2"

 $E = M + 1/2^{-}$ 

F = L - 40"

G = K - 19"

H = I - 6"

ISOMETRIC VIEW

LIFT IN LOWERED POSITION