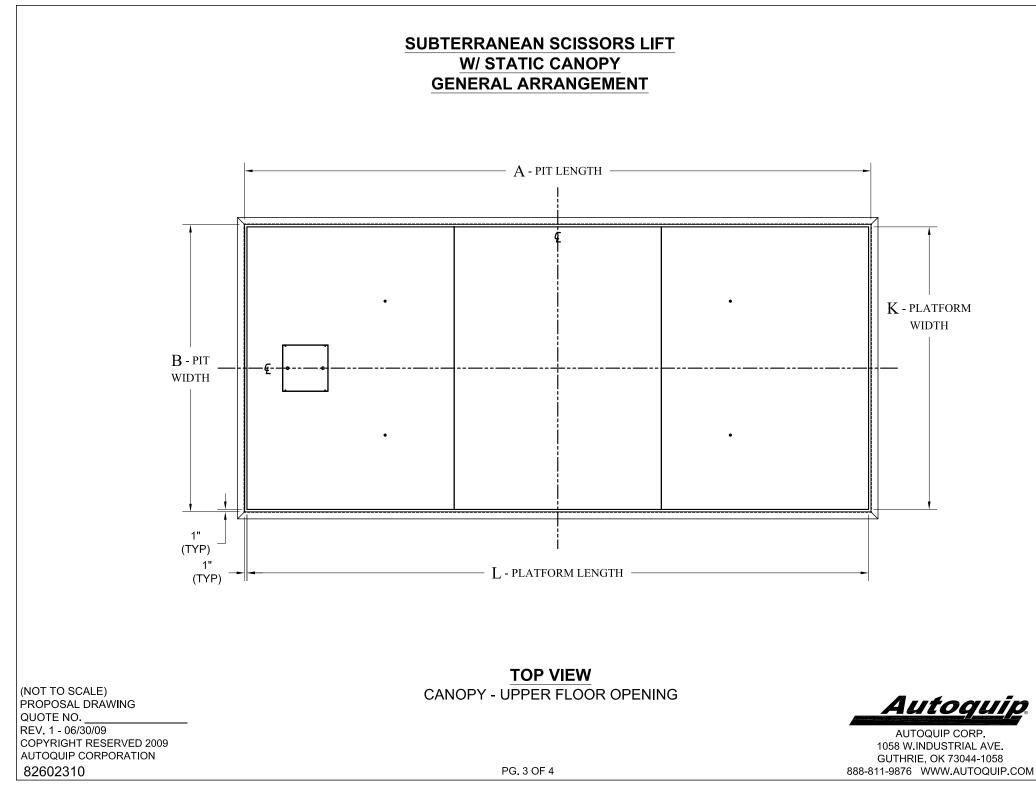

82602310

PG. 2 OF 4

888-811-9876 WWW.AUTOQUIP.COM

| LIFTING CAPACITY:   |    | LBS.          | TOTAL        |  |
|---------------------|----|---------------|--------------|--|
| STATIC CAPACITY:    |    | LBS. PER DECK |              |  |
| TRAVEL:             |    | INCH          | IES (APPROX) |  |
| DIMENSIONS KEY      |    |               |              |  |
| A - PIT LENGTH      |    |               |              |  |
| B - PIT WIDTH       |    |               |              |  |
| C - OVERALL DEPTH   |    |               |              |  |
| D - FLOOR TO FLOOR  |    |               |              |  |
| E - PIT DEPTH       |    |               |              |  |
| F - CLEAR LENGTH    |    |               |              |  |
| G - CLEAR WIDTH     |    |               |              |  |
| H - CLEAR HEIGHT    |    |               |              |  |
| I - HEIGHT AT UPPER |    |               |              |  |
| J - FLOOR CLEARANCE |    |               |              |  |
| K - PLATFORM WIDTH  |    |               |              |  |
| L - PLATFORM LENGTH |    |               |              |  |
| M - LOWERED HEIG    | HT |               |              |  |
|                     |    | EC            | QUATION KEY  |  |
|                     |    | A             | A = L + 2"   |  |
|                     |    | В =           | B = K + 2"   |  |
|                     |    | E =           | E = M + 1/2" |  |
|                     |    | F =           | F = L - 52"  |  |
|                     |    | G             | G = K - 12"  |  |
|                     |    |               |              |  |

H = I - 8"

J = L - 77"

<u>Autoquip</u>

AUTOQUIP CORP. 1058 W.INDUSTRIAL AVE. GUTHRIE, OK 73044-1058 888-811-9876 WWW.AUTOQUIP.COM