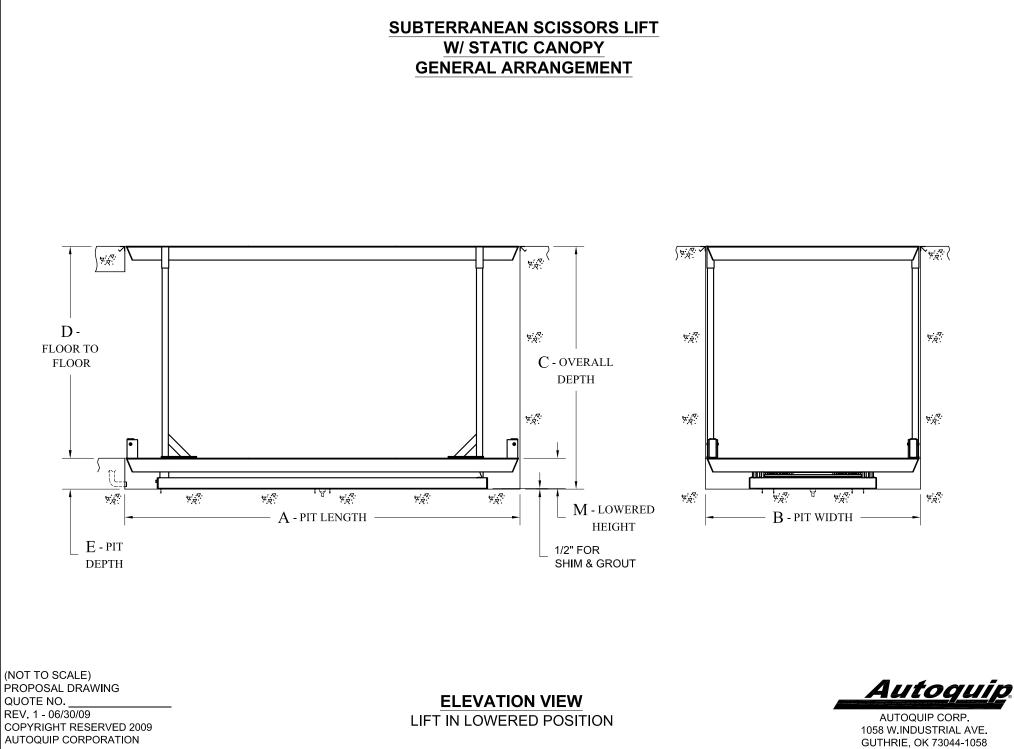

82602310

PG. 2 OF 4

888-811-9876 WWW.AUTOQUIP.COM

| LIFTING CAPACITY:   |    | LBS.          | TOTAL        |  |
|---------------------|----|---------------|--------------|--|
| STATIC CAPACITY:    |    | LBS. PER DECK |              |  |
| TRAVEL:             |    | INCH          | IES (APPROX) |  |
| DIMENSIONS KEY      |    |               |              |  |
| A - PIT LENGTH      |    |               |              |  |
| B - PIT WIDTH       |    |               |              |  |
| C - OVERALL DEPTH   |    |               |              |  |
| D - FLOOR TO FLOOR  |    |               |              |  |
| E - PIT DEPTH       |    |               |              |  |
| F - CLEAR LENGTH    |    |               |              |  |
| G - CLEAR WIDTH     |    |               |              |  |
| H - CLEAR HEIGHT    |    |               |              |  |
| I - HEIGHT AT UPPER |    |               |              |  |
| J - FLOOR CLEARANCE |    |               |              |  |
| K - PLATFORM WIDTH  |    |               |              |  |
| L - PLATFORM LENGTH |    |               |              |  |
| M - LOWERED HEIG    | HT |               |              |  |
|                     |    | EC            | QUATION KEY  |  |
|                     |    | A             | A = L + 2"   |  |
|                     |    | В =           | B = K + 2"   |  |
|                     |    | E =           | E = M + 1/2" |  |
|                     |    | F =           | F = L - 52"  |  |
|                     |    | G             | G = K - 12"  |  |
|                     |    |               |              |  |

H = I - 8"

J = L - 77"

<u>Autoquip</u>

AUTOQUIP CORP. 1058 W.INDUSTRIAL AVE. GUTHRIE, OK 73044-1058 888-811-9876 WWW.AUTOQUIP.COM