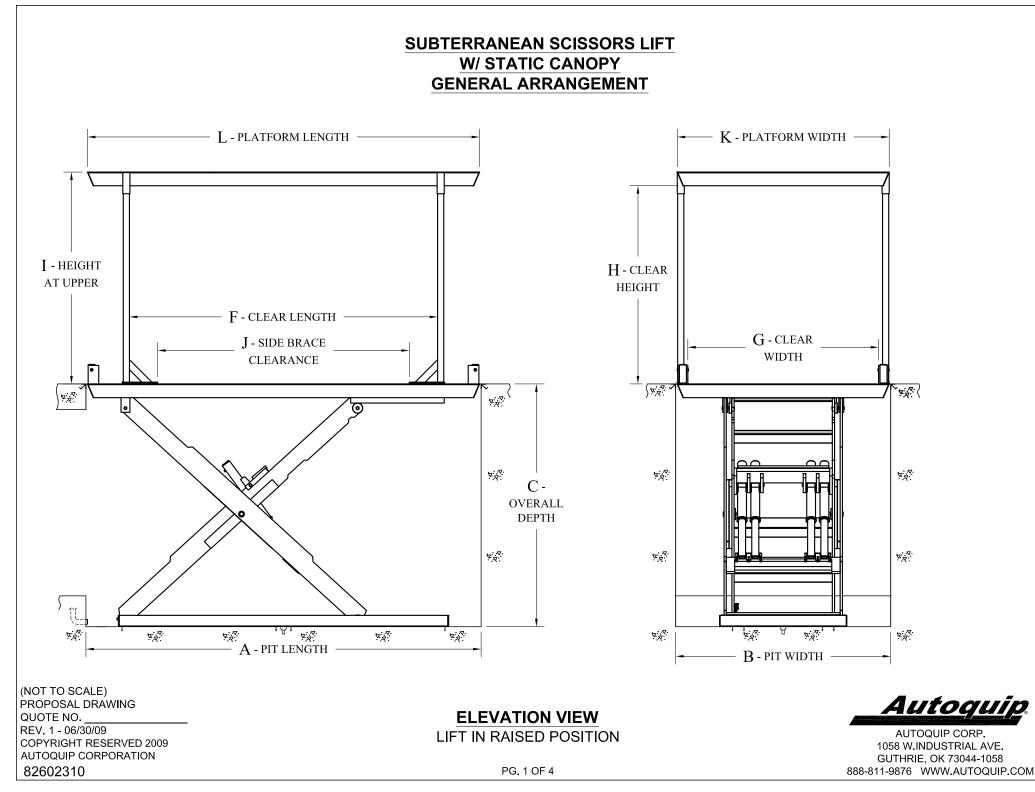

82602310

PG. 2 OF 4

888-811-9876 WWW.AUTOQUIP.COM

| LIFTING CAPACITY:   |    | LBS.          | TOTAL        |  |
|---------------------|----|---------------|--------------|--|
| STATIC CAPACITY:    |    | LBS. PER DECK |              |  |
| TRAVEL:             |    | INCH          | IES (APPROX) |  |
| DIMENSIONS KEY      |    |               |              |  |
| A - PIT LENGTH      |    |               |              |  |
| B - PIT WIDTH       |    |               |              |  |
| C - OVERALL DEPTH   |    |               |              |  |
| D - FLOOR TO FLOOR  |    |               |              |  |
| E - PIT DEPTH       |    |               |              |  |
| F - CLEAR LENGTH    |    |               |              |  |
| G - CLEAR WIDTH     |    |               |              |  |
| H - CLEAR HEIGHT    |    |               |              |  |
| I - HEIGHT AT UPPER |    |               |              |  |
| J - FLOOR CLEARANCE |    |               |              |  |
| K - PLATFORM WIDTH  |    |               |              |  |
| L - PLATFORM LENGTH |    |               |              |  |
| M - LOWERED HEIG    | HT |               |              |  |
|                     |    | EC            | QUATION KEY  |  |
|                     |    | A             | A = L + 2"   |  |
|                     |    | В =           | B = K + 2"   |  |
|                     |    | E =           | E = M + 1/2" |  |
|                     |    | F =           | F = L - 52"  |  |
|                     |    | G             | G = K - 12"  |  |
|                     |    |               |              |  |

H = I - 8"

J = L - 77"

<u>Autoquip</u>

AUTOQUIP CORP. 1058 W.INDUSTRIAL AVE. GUTHRIE, OK 73044-1058 888-811-9876 WWW.AUTOQUIP.COM