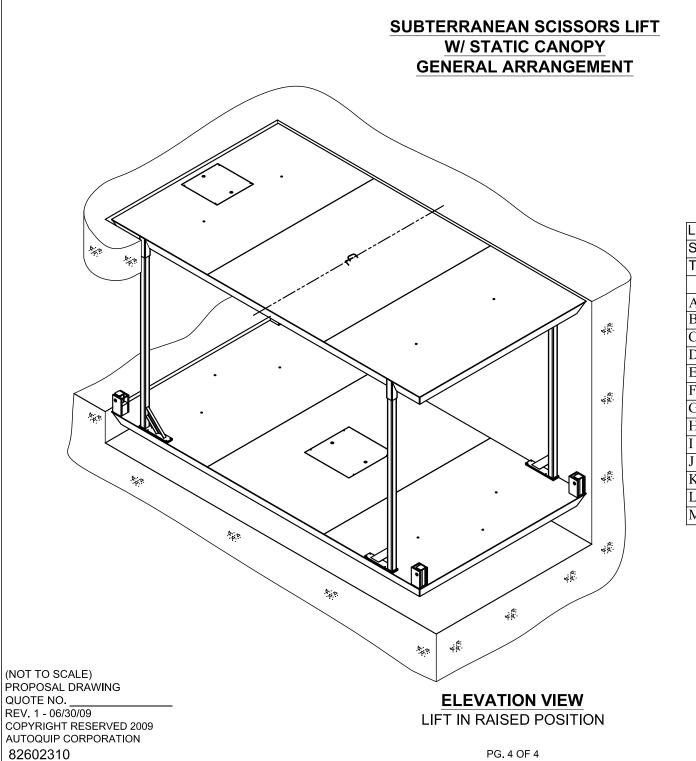

82602310



PG. 2 OF 4

888-811-9876 WWW.AUTOQUIP.COM





| LIFTING CAPACITY:   |    | LBS.          | TOTAL        |  |
|---------------------|----|---------------|--------------|--|
| STATIC CAPACITY:    |    | LBS. PER DECK |              |  |
| TRAVEL:             |    | INCH          | IES (APPROX) |  |
| DIMENSIONS KEY      |    |               |              |  |
| A - PIT LENGTH      |    |               |              |  |
| B - PIT WIDTH       |    |               |              |  |
| C - OVERALL DEPTH   |    |               |              |  |
| D - FLOOR TO FLOOR  |    |               |              |  |
| E - PIT DEPTH       |    |               |              |  |
| F - CLEAR LENGTH    |    |               |              |  |
| G - CLEAR WIDTH     |    |               |              |  |
| H - CLEAR HEIGHT    |    |